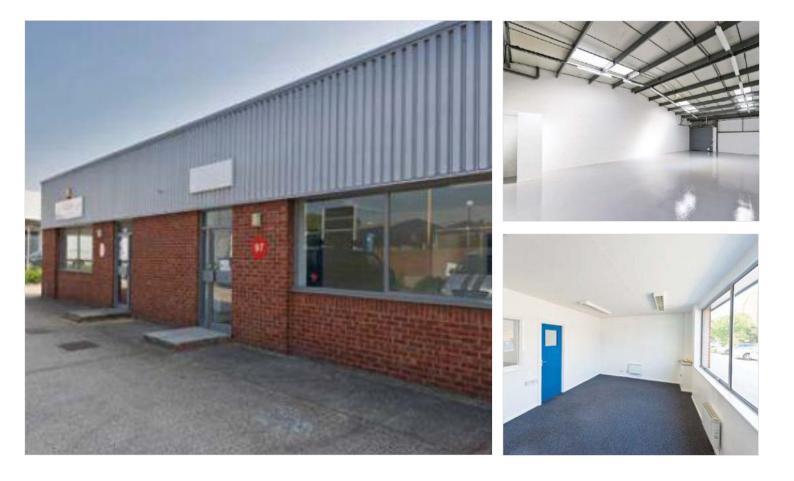

#### Description

The unit forms one of several fully refurbished business units offering both shell specification and offices accommodation.

The unit benefits from allocated parking, good eaves height and excellent access to local amenities.

#### Accommodation

|           | Sq. Ft. | M2    |
|-----------|---------|-------|
| Offices   | 240     | 22.3  |
| Warehouse | 1,628   | 151.2 |
| TOTAL     | 1,868   | 173.5 |

#### Amenities

- Office accommodation
- 3 phase power and water connection
- 24/7 CCTV linked into a managed security system
- Eaves height of 10'3" (3.12 m)
- Electronically operated roller shutter door
- Toilet accommodation
- Good range of amenities within local vicinity
- 2 allocated parking spaces