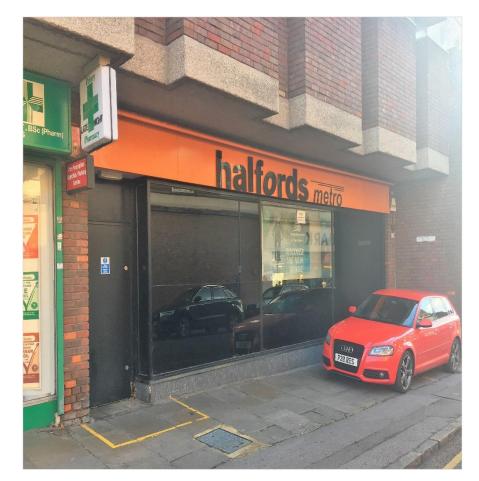

#### Location

Excellent town centre retail unit, situated opposite Primark. Nearby retailers include The Post Office, CEX, Costa Coffee & Toni & Guy. High Wycombe is well positioned, offering good transport links via the M40, M25 and M4 via the A404, to London, Maidenhead & Birmingham. The mainline railway station, providing services to London Marylebone, is within a short walking distance.

# Description

The accommodation benefits from full width and height glazed frontage with access to first floor offering additional sales / offices / storage space. The premises may be suitable for a variety of uses, such as take away, restaurant, retail or financial services, subject to planning permission having been obtained.