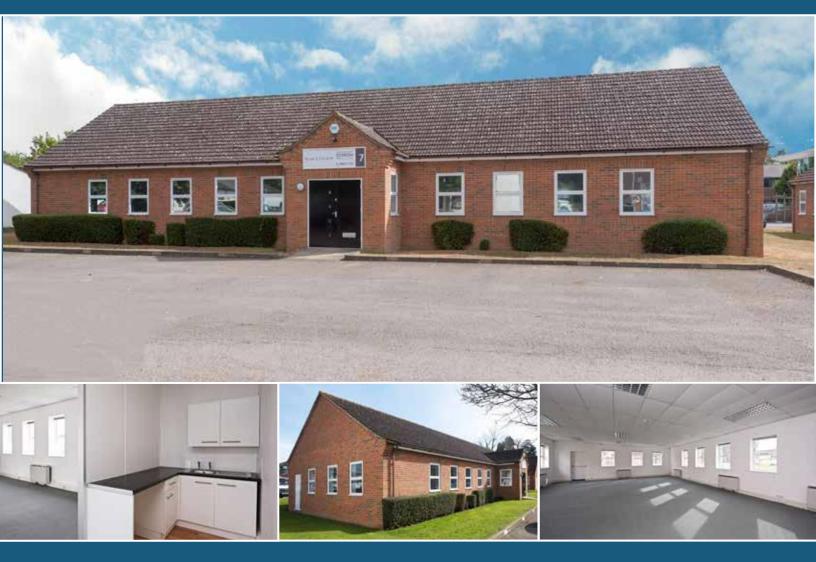

## UNIT 7 GROVE BUSINESS PARK, WHITE WALTHAM MAIDENHEAD SL6 3NH

ESTABLISHED BUSINESS PARK LOCATION ON-SITE AMENITY DEDICATED CAR PARKING

2,233 sq ft, (208 sq m)

#### AMENITIES

- Kitchenette
- Three Phase Power
- Category II lighting
- 8 Parking Spaces
- Male and female toilets
- Estate CCTV and out of hours security
- High quality landscaped environment
- On site nursery
- On site café