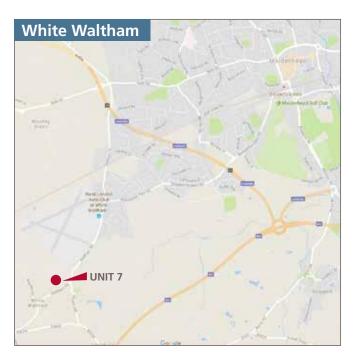

#### LOCATION

Grove Business Park is located in the village of White Waltham, 3.5 miles west of Maidenhead town centre.

Grove Park benefits from good access via the A404(M) linking to both the M4 (J8/9) and M40 (J4) motorways, providing easy access to Heathrow Airport, Central London and the national motorway network via the M25.

#### TRANSPORT LINKS

| €             | Maidenhead Station | 3.6 miles  |
|---------------|--------------------|------------|
| Ť             | M4 (Junction 8/9)  | 3.8 miles  |
| Ť             | M40 (Junction 4)   | 9.8 miles  |
| $\rightarrow$ | Heathrow Airport   | 17.9 miles |