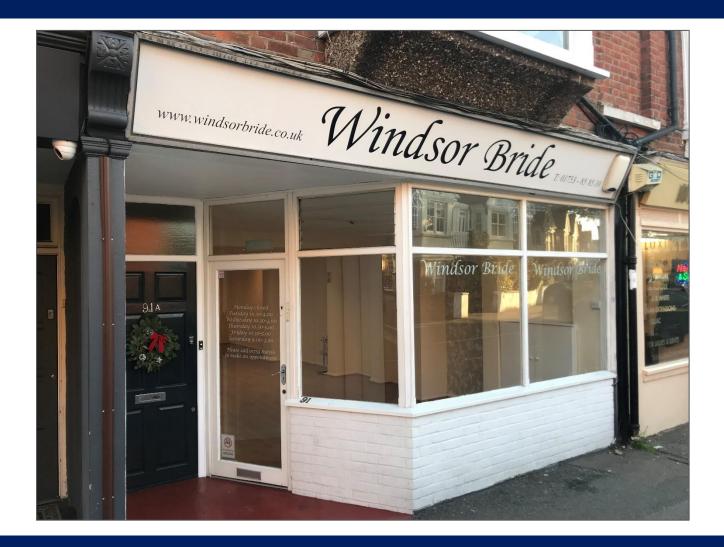

## RETAIL UNIT TO LET

# Suitable for a verity of uses S.T.P. 715 Sq.Ft. (66.0 Sq.M.)

91 St Leonards Road

Windsor

SL4 3BZ

## Description

The property comprises of ground floor retail premises fitted out to a high standard with attractive shop front providing good clear retail space plus kitchen, WC and ancillary storage area.